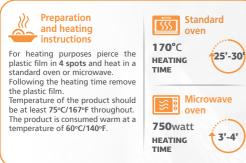

## **CHICKEN SOUP**

## INGREDIENTS

Water, frozen chicken breast fillet, frozen diced onion, carrots, rice, natural lemon juice, extra virgin olive oil, salt, corn flour, black ground pepper.

RETAIL TRAY HO.RE.CA TRAY



## NUTRITION INFO PER 100g

| <mark>ENERGY</mark><br>219kJ<br>52kcal | FAT<br>1.5g | of which<br>SATURATES<br>0.3g | CARBOHYDRATES<br>3.0g | of which<br>SUGARS<br>0.9g | PROTEINS<br>6.5g | SALT<br>0.88g |
|----------------------------------------|-------------|-------------------------------|-----------------------|----------------------------|------------------|---------------|
| 3*                                     | 2*          | 2*                            | 3*                    | 1*                         | 13*              | 15*           |

«% adult RI per 100g RI = Reference intake of an average adult (8400kj/2000 kcal)»