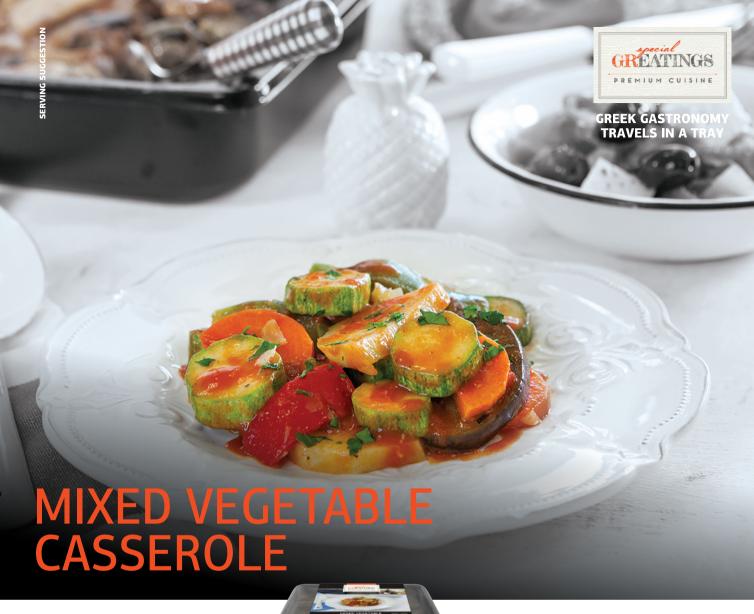

## **INGREDIENTS**

Potatoes, aubergines, zucchini, tomato pulp (crushed tomatoes, tomato juice, acidity regulator: citric acid), extra virgin olive oil, carrots, onions, green pepper, sweet red peppers, tomato paste, parsley, sugar, salt, dill, garlic, mint, black ground pepper.