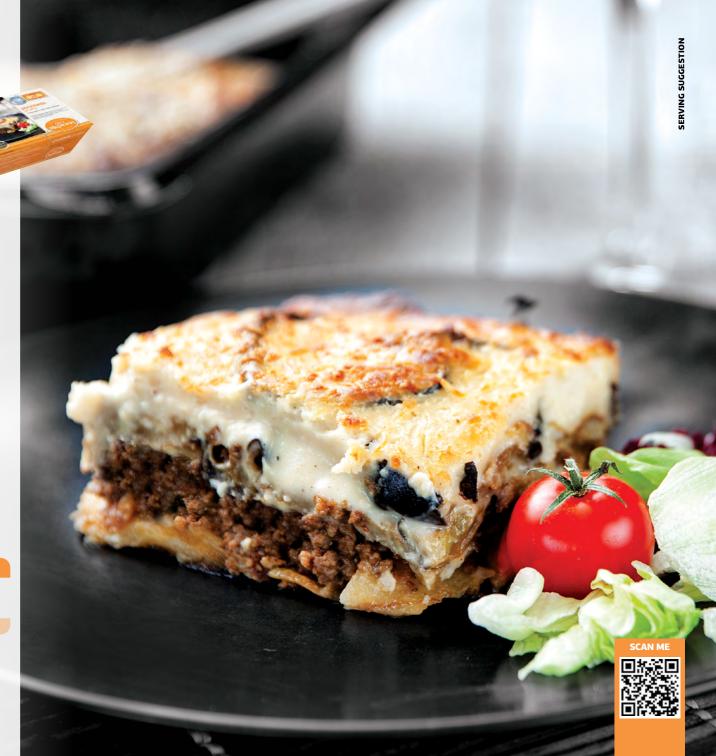

170°C HEATING TIME



RETAIL TRAY HO.RE.CA TRAY



Microwave

**750**watt

TIME



### **NUTRITION INFO** PER 100g

| ENERGY<br>793kJ<br>191kcal | FAT<br><b>13.0</b> g | of which<br>SATURATES<br><b>3.0</b> g | CARBOHYDRATES<br>11.3g | of which<br>SUGARS<br><b>3.6</b> g | PROTEINS<br>6.3g | SALT<br><b>0.93</b> g |
|----------------------------|----------------------|---------------------------------------|------------------------|------------------------------------|------------------|-----------------------|
| 9*                         | 19*                  | 15*                                   | 4*                     | 4*                                 | 13*              | 15*                   |

«% adult RI per 100g RI = Reference intake of an average adult (8400kj/2000 kcal)»