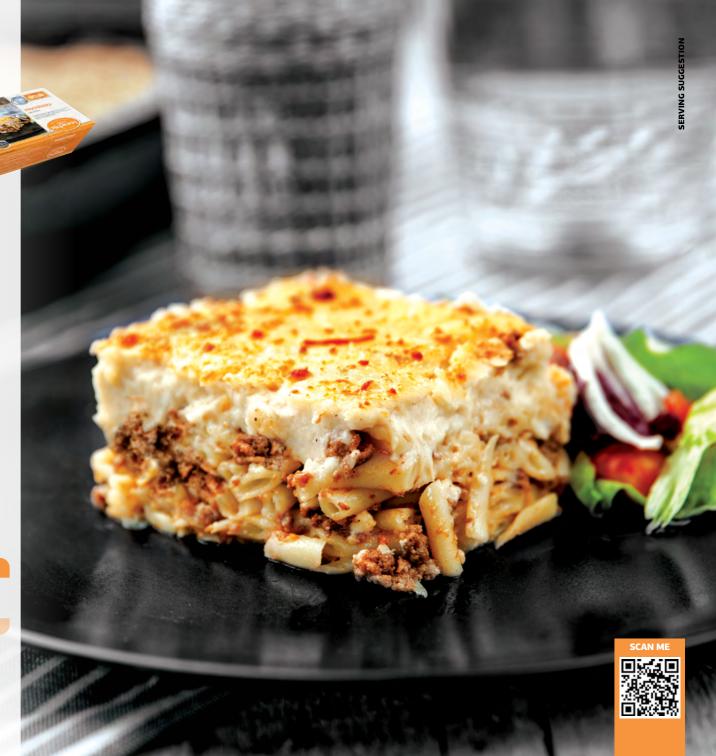

# **PASTITSIO**

#### **INGREDIENTS**

Minced meat sauce: frozen minced beef meat, frozen diced onion, pasteurized whole EGG, tomato pulp (crushed tomatoes, tomato juice, acidity regulator: citric acid), extra virgin olive oil, feta CHEESE PDO (pasteurized sheep and goat MILK, salt, lactic culture, rennet), grated KEFALOTYRI - hard CHEESE (pasteurized cow MILK, salt, lactic culture, rennet), tomato paste, water, salt, sugar, garlic, parsley, nutmeg, black ground pepper, laurel leaves. Béchamel crème: full fat cow MILK, 70% type flour (soft WHEAT flour, amylase, E300, E330), sunflower oil, pasteurized whole EGG, salt, nutmeg, black ground pepper. Pasta: water, thick macaroni (durum WHEAT semolina, water), sunflower oil, salt. Coating: grated KEFALOTYRI - hard CHEESE (pasteurized cow MILK, salt, lactic culture, rennet).